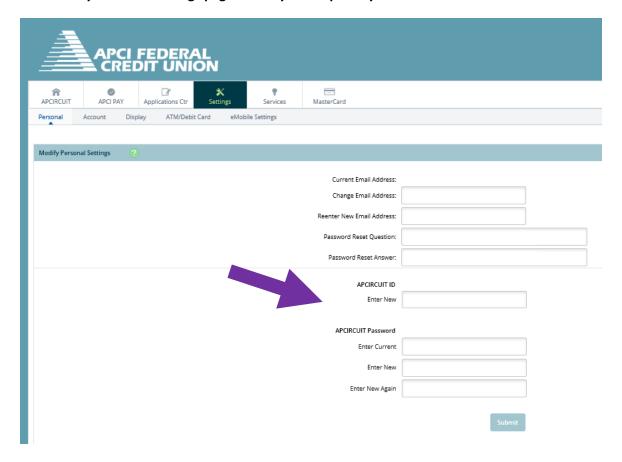

2. Click the "Settings" tab to open the Modify Personal Settings page.

3. The Modify Personal Settings page allows you to update your APCIRCUIT ID and Password.

- **4. To update your APCIRCUIT ID,** enter your new APCIRCUIT ID information into the Enter New box. Click the "Submit" button to proceed.
- 5. To update your APCIRCUIT Password, enter your current APCIRCUIT Password into the Enter Current box. Enter your new APCIRCUIT Password into the Enter New box and into the Enter New Again box. Click the "Submit" button to proceed.