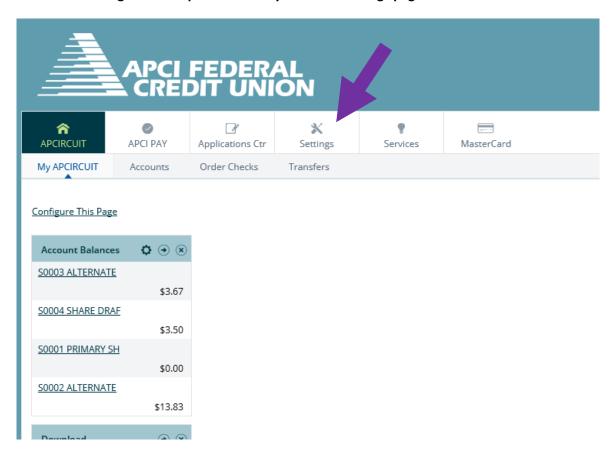

**HOW TO – Change my APCIRCUIT ID and Password with APCIRCUIT®** 

APCIRCUIT is the main system of our APCI eCU suite of electronic banking services.

1. Visit apcifcu.com and enter your APCIRCUIT ID and click "Continue." Follow the prompts to complete the login process.

2. Click the "Settings" tab to open the Modify Personal Settings page.

3. The Modify Personal Settings page allows you to update your APCIRCUIT ID and Password.

- **4. To update your APCIRCUIT ID,** enter your new APCIRCUIT ID information into the Enter New box. Click the "Submit" button to proceed.
- 5. To update your APCIRCUIT Password, enter your current APCIRCUIT Password into the Enter Current box. Enter your new APCIRCUIT Password into the Enter New box and into the Enter New Again box. Click the "Submit" button to proceed.